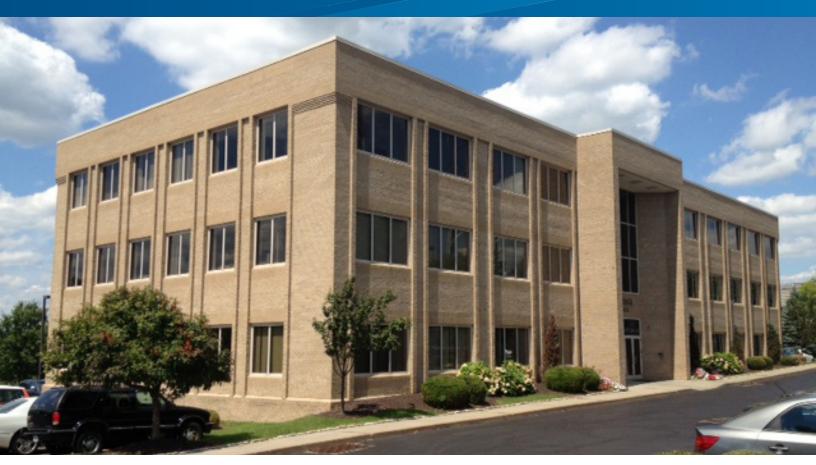

# FOR LEASE > OFFICE SPACE | 8,775 SF Northridge Office Plaza |

117 VIP DRIVE, WEXFORD, PA 15090

# Northridge Office Plaza I > Property Amenities

- > 30,000 SF Class A office building
- > 8,775 SF | 3rd floor
- > Divisible to 3,600 SF
- > Custom Tenant fit-out available
- > Abundant free parking available

- > Conveniently located with great access to I-79 and Route 910
- > Competitive lease terms available
- > Secure building with key card access
- > Solid local ownership with in-house property management team