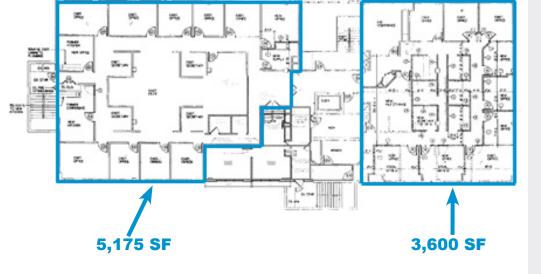

----|-----------|-----------|
| Population               | 23,940    | 66,173    |
| Average Household Income | \$151,770 | \$131,056 |

#### PAUL HORAN FOUNDING PRINCIPAL | PITTSBURGH 412 321 4200 | EXT. 205 paul.horan@colliers.com

MARK E. ANDERSON VICE PRESIDENT | OFFICE & RETAIL BROKERAGE | PITTSBURGH 412 321 4200 | EXT. 222 MarkE.Anderson@colliers.com COLLIERS INTERNATIONAL | PITTSBURGH Two Gateway Center, Suite 125 603 Stanwix Street Pittsburgh, PA 15222 www.colliers.com

Colliers





## Northridge Office Plaza I > 3rd Floor Plan

### Contact Us

PAUL HORAN FOUNDING PRINCIPAL | PITTSBURGH 412 321 4200 | EXT. 205 paul.horan@colliers.com

MARK E. ANDERSON VICE PRESIDENT | OFFICE & RETAIL BROKERAGE | PITTSBURGH 412 321 4200 | EXT. 222 MarkE.Anderson@colliers.com



www.colliers.com





The information contained herein has been given to us by the owner of the property or other sources we deem reliable. We have no reason to doubt its accuracy, but we do not guarantee it. All information should be verified prior to purchase or lease.